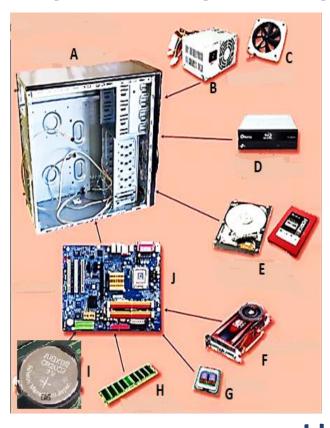

4GBmovie?

| TOOLS | NAME              |
|-------|-------------------|
| Α.    | MOTHERBOARD       |
| В.    | FAN               |
| с.    | POWER SUPPLY UNIT |
| D.    | HARD DISK DRIVE   |
| Е.    | OPTICAL DRIVE     |
| F.    | PROCESSOR         |
| G.    | GRAPHIC CARD      |
| н.    | C.M.O.S BATTERY   |
| I.    | R.A.M             |
| J.    | COMPUTER CASE     |